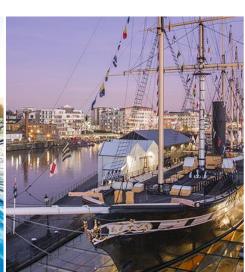

#### Day 6

- **Breakfast**
- Travel to Bristol
- · SS Great Britain entry
- **Banksy Tour**
- · Overnight accommodation The Grand hotel B&B

### Day 7

- **Breakfast**
- The Matthew river trip
- Depart